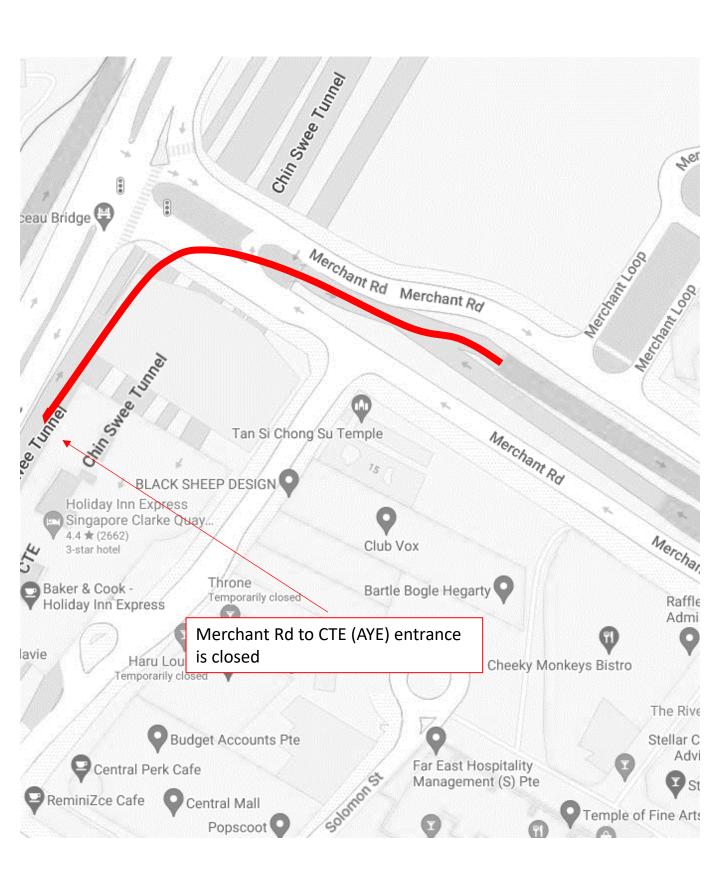

# 2 January 2025 to 3 January 2025, 8 January 2025, 10 January 2025, 12 January 2025, 14 January 2025 to 15 January 2025 and 19 January 2025 to 24 January 2025 12.00am to 06.00am