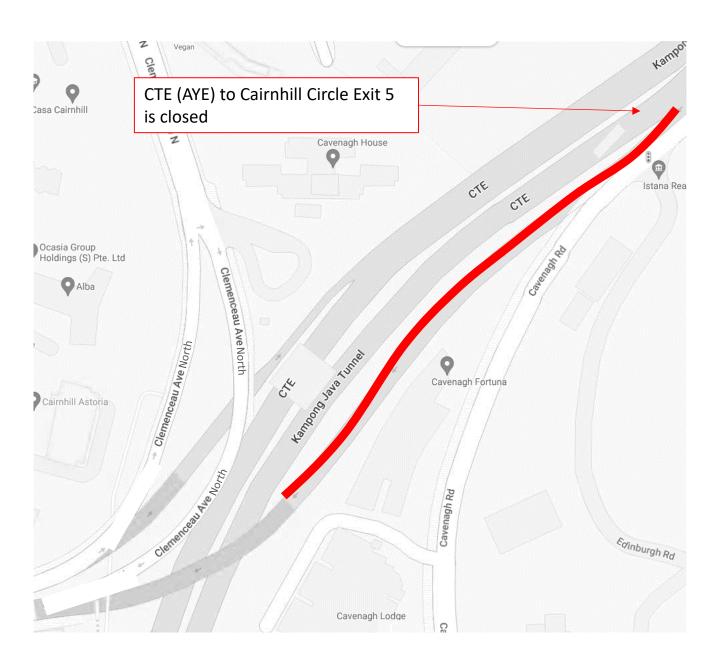

# 12 January 2025 to 15 January 2025, 17 January 2025 and 20 January 2025 to 22 January 2025 12.00am to 06.00am