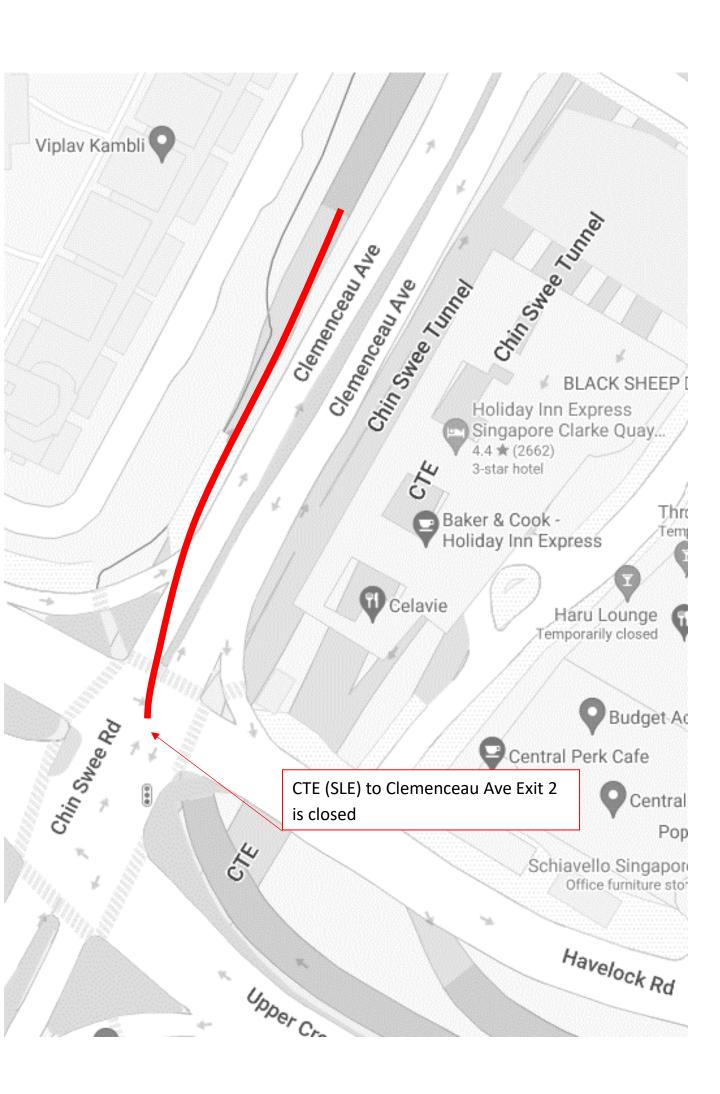

### <u>5 January 2025 to 6 January 2025 and 21 January 2025 to 22 January 2025</u> <u>12.00am to 06.00am</u>