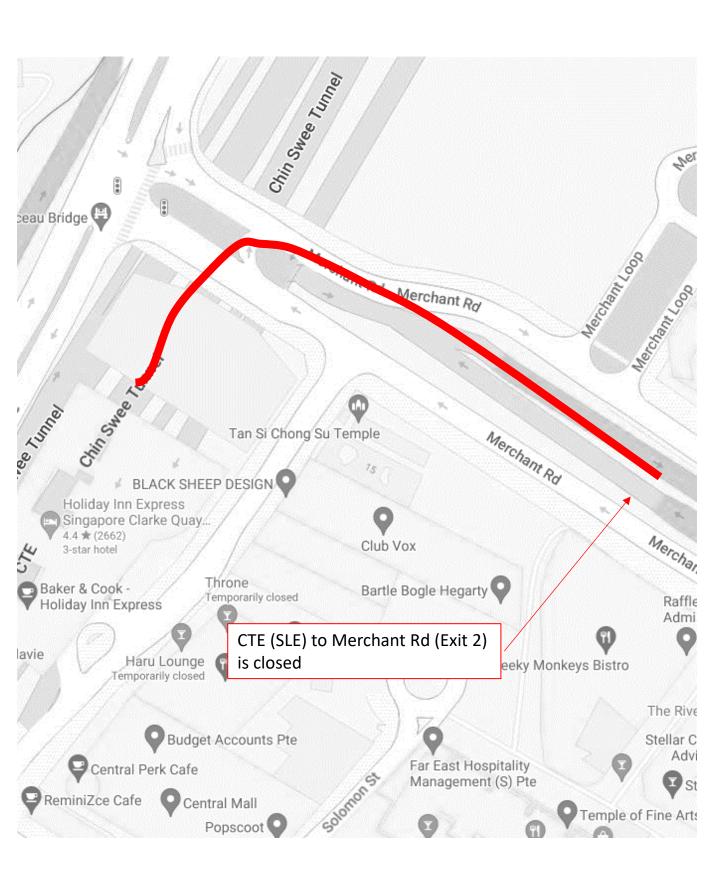

### 2 January 2025, 8 January 2025, 12 January 2025, 15 January 2025 and 22 January 2025 to 23 January 2025 12.00am to 06.00am