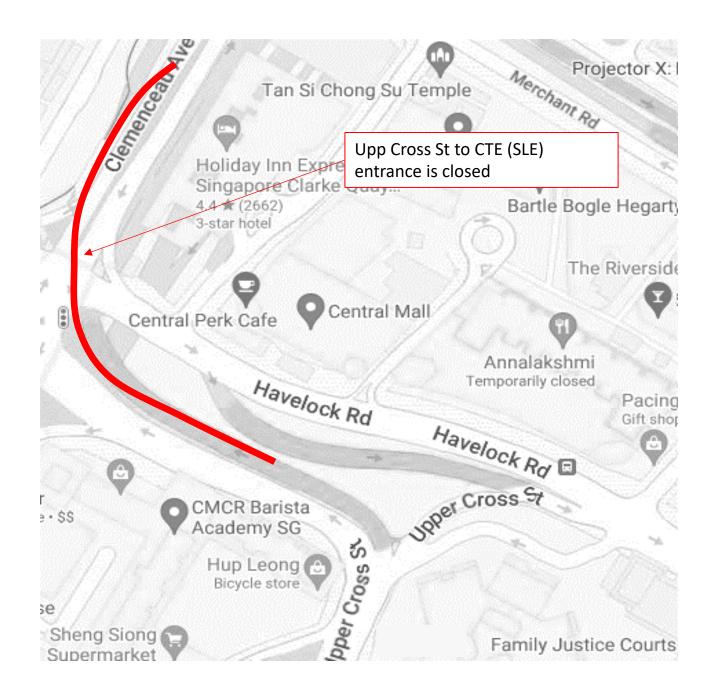

### <u>5 January 2025 to 6 January 2025 and 21 January 2025 to 22 January 2025</u> <u>12.00am to 06.00am</u>