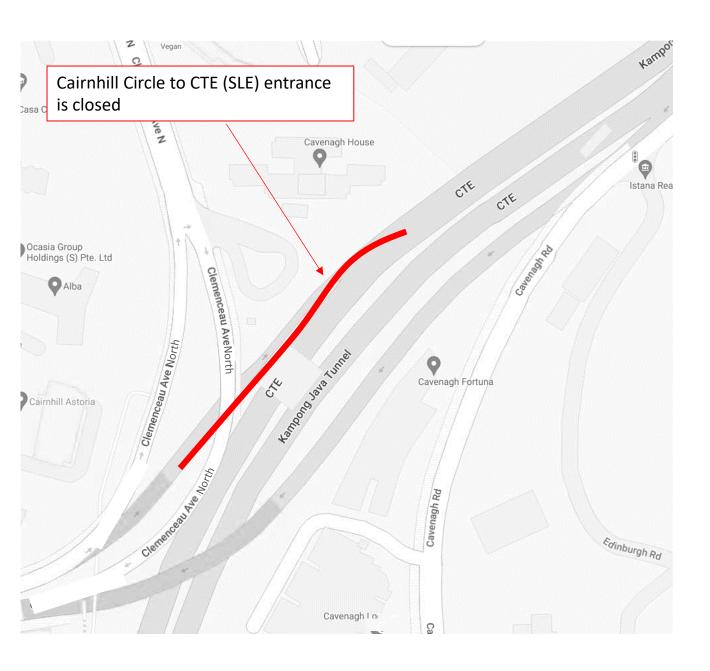

# 12 January 2025 to 15 January 2025, 17 January 2025 and 20 January 2025 to 22 January 2025 12.00am to 06.00am